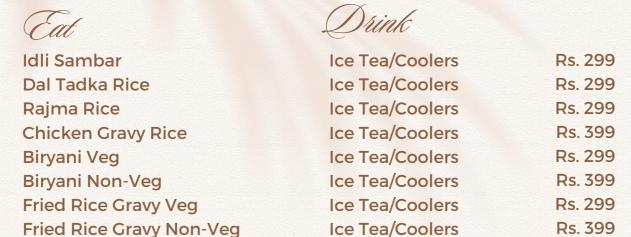

# NAASHTO POD MENU

| 2 IDLI & 2 MEDU VADA COMBO                   | Rs.410  |
|----------------------------------------------|---------|
| 2 IDLI 2 MEDU WADA + TEA/COFFEE              | Rs. 464 |
| AAVA WATER (500ML)                           | Rs. 70  |
| ADRAK WALI CHAI                              | Rs. 170 |
| ALOO AUR PYAZ BHAJIYA                        | Rs. 330 |
| ALOO PARATHA                                 | Rs. 410 |
| ALOO PARATHA + LASSI                         | Rs. 520 |
| ALOO TIKKI CHOLE                             | Rs. 300 |
| ANY CHAAT + LASSI + WATER                    | Rs. 360 |
| ANY CHAAT + SWEET LASSI + MINERAL WATER      | Rs. 360 |
| BHAVNAGARI MIRCH CHEESE POPPERS              | Rs. 350 |
| BHEL PURI                                    | Rs. 250 |
| BUN MASKA- CINNMON                           | Rs. 200 |
| BUN MUSKA + CHAI + COOKIE                    | Rs. 380 |
| CARDAMOM & SAFFRON TEA                       | Rs. 180 |
| CHEESE & TOMATO SANDWICH                     | Rs. 360 |
| CHEESE DOSA                                  | Rs. 390 |
| CHEESE DOSA + FILTER COFFEE + BUN MASKA      | Rs. 660 |
| CHEESE DOSA + TEA/COFFEE                     | Rs. 534 |
| CHEESY MASALA MAGGI                          | Rs. 231 |
| CHEESY MASALA MAGGI+IN HOUSE BEVERAGE+ WATER | Rs. 500 |
| COFFEE COOKIE                                | Rs. 20  |
| DAHI BATATA PURI 10 PC (LARGE)               | Rs. 320 |
| DAHI BATATA PURI 7 PC (SM)                   | Rs. 300 |
| DAHI VADA                                    | Rs. 270 |
| DHOKLA                                       | Rs. 280 |
| FILTER COFFEE                                | Rs. 180 |
| GINGER TEA                                   | Rs. 180 |
| HOT BADAM MILK                               | Rs. 90  |
| ICED TEA                                     | Rs. 110 |

## NAASHTO POD MENU

| IDLI 3 PCS                                    | Rs. 300 |
|-----------------------------------------------|---------|
| IDLI MEDU VADA + FILTER COFFEE +WATER         | Rs. 570 |
| IDLI SAMBHAR WITH ICED TEA/COLD COFFEE        | Rs. 430 |
| JAIN BHEL PURI                                | Rs. 290 |
| JAIN DHOKLA                                   | Rs. 300 |
| JAIN KHANDVI                                  | Rs. 300 |
| JAIN VADA PAV 2PC                             | Rs. 410 |
| JEERA BUTTER COOKIES                          | Rs. 30  |
| KHAMAN DHOKLA 4 PC (SM)                       | Rs. 280 |
| KHAMAN DHOKLA 6 PC (LARGE)                    | Rs. 340 |
| KHANDVI                                       | Rs. 250 |
| KURKURE MOONG DAL PAKODA                      | Rs. 330 |
| LASSI SWEET (M)                               | Rs. 120 |
| LONG BANANA WAFFER                            | Rs. 190 |
| MANGO LASSI                                   | Rs. 220 |
| MASALA CHAAS                                  | Rs. 80  |
| MASALA DOSA                                   | Rs. 380 |
| MASALA DOSA + RED BULL                        | Rs. 420 |
| MASALA DOSA WITH ICED TEA /COLD COFFEE        | Rs. 430 |
| MASALA UPMA                                   | Rs. 330 |
| MEDU WADA (3PC)                               | Rs. 350 |
| MEETHI MALAI LASSI                            | Rs. 210 |
| MIRCH CHEESE POPPERS+IN HOUSE BEVERAGE+ WATER | Rs. 500 |
| MISAL PAV                                     | Rs. 360 |
| MUMBAI MASALA SANDWICH                        | Rs. 340 |
| MUMBAI PAV BHAJI WITH ICED TEA /COLD COFFEE   | Rs. 450 |
| MYSORE MASALA DOSA                            | Rs. 410 |
| MYSORE PLAIN DOSA                             | Rs. 370 |
| NAASHTO THALI                                 | Rs. 600 |
| NAASHTO THALI + IN HOUSE BEV +WATER           | Rs. 750 |
| NAASHTO THALI + RED BULL                      | Rs. 580 |
| NAASHTO THALI + TEA/ COFFEE                   | Rs. 670 |
| NACHANI CHIPS                                 | Rs. 190 |
| NAVRATRA THALI                                | Rs. 550 |
| NIMBU PANI                                    | Rs. 150 |
| NIMBU SHIKANJI                                | Rs. 80  |
| PANEER KATHI ROLL                             | Rs. 260 |
| PANEER MAKHANI + 2 PC SINGARA PARATHA, SALAD  | Rs. 320 |
| PANEER TIKKA SANDWICH                         | Rs. 410 |
|                                               |         |

# NAASHTO POD MENU

| PANEER TIKKA SANDWICH                       | Rs. 410  |
|---------------------------------------------|----------|
| PANI PURI 10 PC (LARGE)                     | Rs. 280  |
| PANI PURI 7PC (SM)                          | Rs. 270  |
| PAV BHAJI - 2 PAO (SM)                      | Rs. 380  |
| PAV BHAJI - 4 PAO (LARGE)                   | Rs. 420  |
| PAV BHAJI (2PCS)                            | Rs. 380  |
| PAV BHAJI + CUTTING CHAI + COOIE            | Rs. 495  |
| PAV BHAJI+ KESARI KULLAD MILK+WATER         | Rs. 490  |
| PEACH ICED TEA                              | Rs. 210  |
| PERI PERI AND LIME CHIPS                    | Rs. 90   |
| PLAIN DOSA                                  | Rs. 350  |
| РОНА                                        | Rs. 270  |
| POHA & JALEBI COMBO                         | Rs. 310  |
| POHA JALEBI COMBO                           | Rs. 310  |
| POORI BHAJI                                 | Rs. 350  |
| POPCORN COMBO PACK - 2 FLAVOURS             | Rs. 200  |
| POPCORN SOUR CREAM & WASABI CHEESE - 75G    | Rs. 89   |
| PURI BHAJI - 4 PURIS (SM)                   | Rs. 380  |
| PURI BHAJI - 6 PURIS (LARGE)                | Rs. 420  |
| SABUDANA KHICHDI                            | Rs. 310  |
| SABUDANA WADA                               | Rs. 310  |
| SABUDANA WADA + SWEET YOIGHURT              | Rs. 280  |
| SAMOSA (2PCS)                               | Rs. 400  |
| SAMOSA PAV                                  | Rs. 400  |
| SEV PURI (7 PCS)                            | Rs., 300 |
| SEV PURI 10 PC (LARGE)                      | Rs. 320  |
| SOOKHE ALOO + 2 PC SINGARA PARATHA, YOGHURT | Rs. 320  |
| STEAMED BUTTER CORN                         | Rs. 231  |
| STEAMED MOMO (VEG)+IN HOUSE BEVERAGE+ WATER | Rs. 520  |
| STEAMED PAHADI MOMOS VEG                    | Rs. 250  |
| STRAWBERRY LEMONADE SPARKLING ICED TEA      | Rs. 140  |
| SUKHA BHEL                                  | Rs. 230  |
| TAMATA DHANIYA SHORBA                       | Rs. 230  |
| TAMATAR SHORBA+SEV PURI+ LASSI              | Rs. 690  |
| VADA PAV 2PC                                | Rs. 400  |
| VEG BIRYANI                                 | Rs. 400  |
| VEG PULAV                                   | Rs. 360  |
|                                             |          |